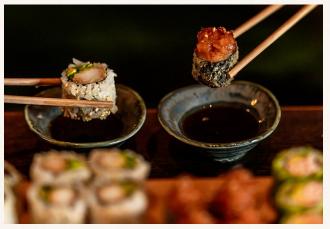

### Maki Rolls (Raw)

Albemarle - salmon, avocado, tempura flakes Buba - sea bass, tempura flakes, truffle jalapeño T&T - Tuna & Truffle Isobe - prawn, salmon tartare, unagi yuzu Spicy hamachi with crunchy quinoa Toro & Uni

### Maki Rolls (Cooked)

California with Kamchatka crab meat

Salmon aburi, prawn tempura, asparagus with house dukkah

Spicy beef and rock shrimp

Wagyu beef and toro roll topped with truffle

Unagi tempura roll with prawns and avocado