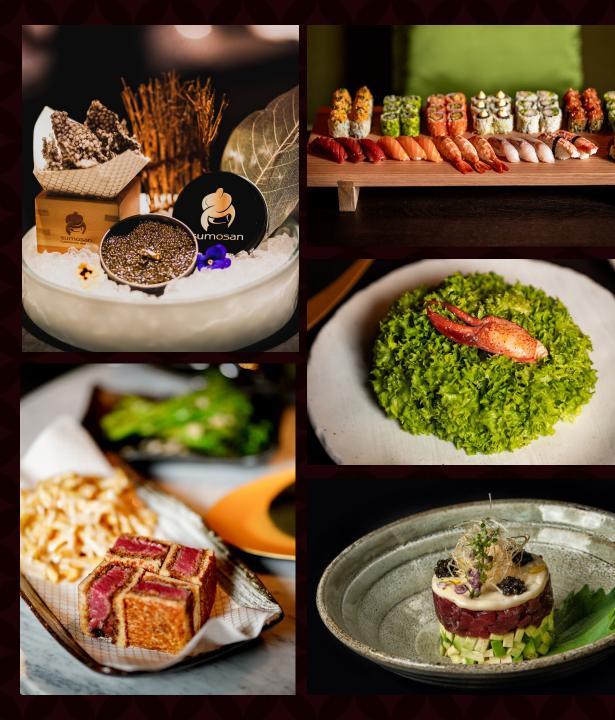

# **OUR FOOD**

An elegant modernization of traditional Japanese cuisine, combining high quality ingredients with bold, intense flavours. Dishes are authentic yet innovative, designed to be shared at the table.

The brand takes great care in using only the finest ingredients with a focus on sustainability and responsible sourcing. From fresh seafood to premium cuts of meat, every ingredient is selected with great attention to detail to ensure the highest quality.

### **STARTERS**

Toro tartare with oscietra caviar and tapioca crackers

Thinly sliced yellowtail with truffle yuzu vinaigrette and fresh truffle shavings

Sumosan tuna avocado tartare with a cured quail egg yolk and truffle sauce

Wasabi prawns with golden mango and passion fruit salsa

Crispy sushi rice salmon furikake pizza

Tacos with piquant Wagyu beef and lime Crispy chicken karaage with gochujang sauce Sumosan surprise lobster Salad Seared wagyu beef tataki with sesame cream sauce

### MAIN COURSES

24-hour miso marinated black cod Grilled creamy Kamchatka king crab leg 48-hour marinated slow-cooked beef short ribs Black Angus fillet with yakiniku sauce Japanese home-baked milk bread Wagyu Sando Whole grilled sea bass with ponzu sauce Grilled Lamb chops with a sweet soy and ginger glaze Aubergine Miso

Tofu steak with Japanese mushrooms in spicy teriyaki sauce

DESSERT

Sumosan chocolate fondant

Sticky date pudding with vanilla ice cream

Matcha brownie topped with chocolate ice cream

Deconstructed miso cheesecake with green tea ice cream