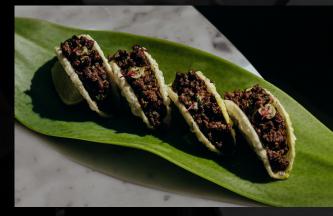

Wasabi prawns with golden mango and passion fruit salsa

Crispy sushi rice salmon furikake pizza

Tacos with piquant Wagyu beef and lime Crispy chicken karaage with gochujang sauce Sumosan surprise lobster Salad Seared wagyu beef tataki with sesame cream sauce