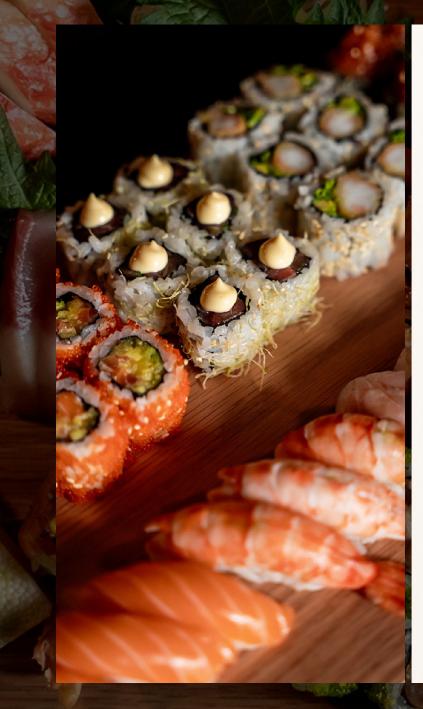

### Maki Rolls (Raw)

Albemarle - salmon, avocado, tempura flakes Buba - sea bass, tempura flakes, truffle jalapeño T&T - Tuna & Truffle Isobe - prawn, salmon tartare, unagi yuzu Spicy hamachi with crunchy quinoa Toro & Uni

### Maki Rolls (Cooked)

California with Kamchatka crab meat

Salmon aburi, prawn tempura, asparagus with house dukkah

Spicy beef and rock shrimp

Wagyu beef and toro roll topped with truffle

Unagi tempura roll with prawns and avocado

### Sushi & Sashimi

| Sake – Salmon     | Hamachi – Yellowtail       |
|-------------------|----------------------------|
| Maguro – Tuna     | Chu Toro – Semi Fatty Tuna |
| Suzuki – Sea Bass | Uni – Sea Urchin           |
| Ebi - Prawn       | Spicy Scallop              |