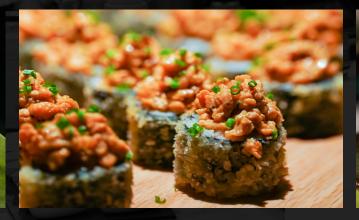

### Maki Rolls (Raw)

Albemarle - salmon, avocado, tempura flakes Buba - sea bass, tempura flakes, truffle jalapeño T&T - Tuna & Truffle Isobe - prawn, salmon tartare, unagi yuzu Spicy hamachi with crunchy quinoa Toro & Uni

### Maki Rolls (Cooked)

California with Kamchatka crab meat

Salmon aburi, prawn tempura, asparagus with house dukkah

Spicy beef and rock shrimp

Wagyu beef and toro roll topped with truffle

Unagi tempura roll with prawns and avocado